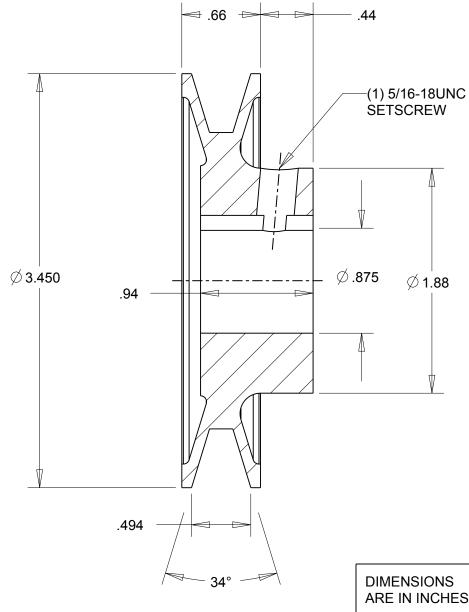

- NOTES: 1. SURFACE FINISH PER MPTA B4 2. COATING: PAINT

| 34°                                                                                                                                                                                                                                                                                                                                                                                | DIMENSIONS<br>ARE IN INCHES | Gates Corporation Denver, Colorado |
|------------------------------------------------------------------------------------------------------------------------------------------------------------------------------------------------------------------------------------------------------------------------------------------------------------------------------------------------------------------------------------|-----------------------------|------------------------------------|
|                                                                                                                                                                                                                                                                                                                                                                                    | Material: IRON              | Gates Part No: AK34.7/8            |
| This drawing is a stock power transmission component. Details shown which do not affect drive function may be changed without any notification.  This document is the property of Gates Corporation. It may not be reproduced in whole or in part or provided to third parties without written authorization from Gates Corporation. All rights are reserved including copyrights. | Finish: PAINT               | Gates Product No: 78072147         |
|                                                                                                                                                                                                                                                                                                                                                                                    | Weight:<br>1.0              | Drawing No:<br>AK34.7/8            |