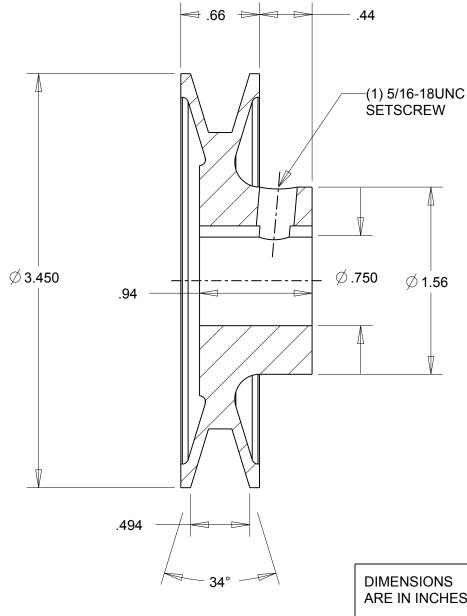

## NOTES:

- 1. SURFACE FINISH PER MPTA B4
- 2. COATING: PAINT

This drawing is a stock power transmission component. Details shown which do not affect drive function may be changed without any notification.

| DIMENSIONS    | 9.     |
|---------------|--------|
| ARE IN INCHES | Tales. |

**Gates Corporation** Denver, Colorado

**IRON** Material: **PAINT** 

Finish:

Weight:

Gates Part No: AK34.3/4

Gates Product No: 78072146

Drawing No:

1.0

AK34.3/4