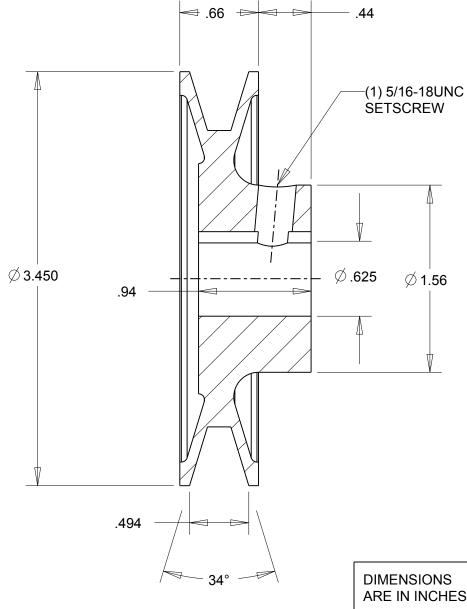

## NOTES:

- 1. SURFACE FINISH PER MPTA B4
- 2. COATING: PAINT

| This drawing is a stock power transmission component. Details shown which do not affect |
|-----------------------------------------------------------------------------------------|
| drive function may be changed without any notification.                                 |
| This document is the property of Gates Corporation. It may not be reproduced in whole   |
|                                                                                         |

or in part or provided to third parties without written authorization from Gates Corporation. All rights are reserved including copyrights.

| DIMENSIONS<br>ARE IN INCHES | Fates. |
|-----------------------------|--------|
|                             | 33.00  |

**Gates Corporation** Denver, Colorado

**IRON** Gates Part No: Material:

**PAINT** 

Gates Product No:

AK34.5/8 78072145

Weight: 1.0

Finish:

Drawing No:

AK34.5/8