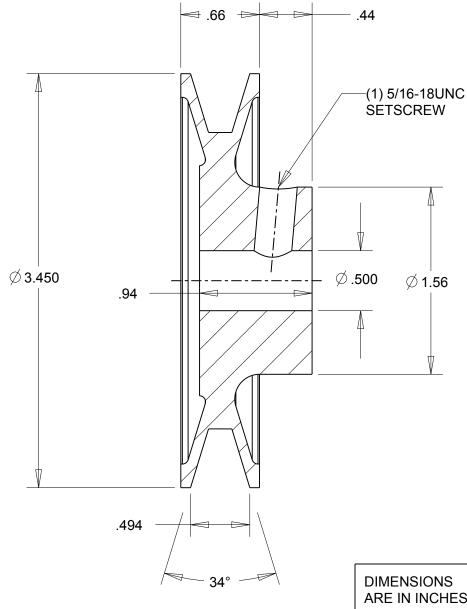

## NOTES:

- 1. SURFACE FINISH PER MPTA B4
- 2. COATING: PAINT

This drawing is a stock power transmission component. Details shown which do not affect drive function may be changed without any notification.

| ENSIONS<br>IN INCHES |
|----------------------|
|                      |

Gates Corporation Denver, Colorado

Material: IRON

RON Gates Part No:

AK34.1/2

Finish:

PAINT

Gates Product No:

78072144

Weight:

1.0

Drawing No:

AK34.1/2