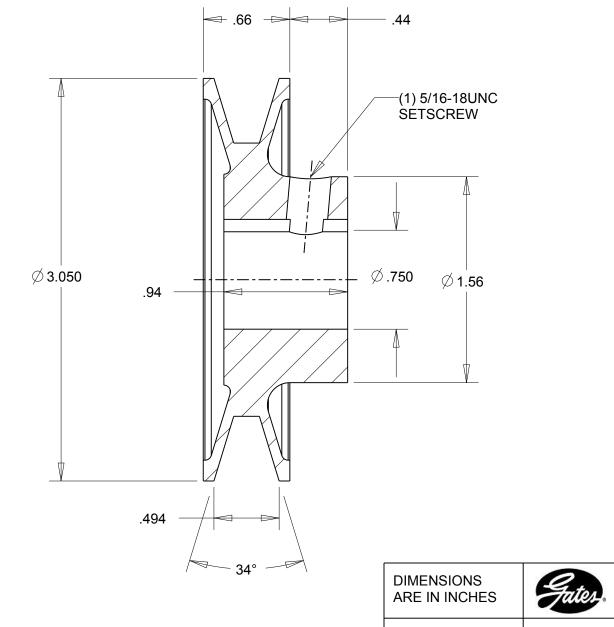

|                                                                                                                                                                                                                                                                                                                                                                                               | Material: IRON | Gates Part No: AK30.3/4    |
|-----------------------------------------------------------------------------------------------------------------------------------------------------------------------------------------------------------------------------------------------------------------------------------------------------------------------------------------------------------------------------------------------|----------------|----------------------------|
| This drawing is a stock power transmission component. Details shown which do not affect<br>drive function may be changed without any notification.<br>This document is the property of Gates Corporation. It may not be reproduced in whole<br>or in part or provided to third parties without written authorization from Gates<br>Corporation. All rights are reserved including copyrights. | Finish: PAINT  | Gates Product No: 78072122 |
|                                                                                                                                                                                                                                                                                                                                                                                               | Weight:<br>0.8 | Drawing No:<br>AK30.3/4    |