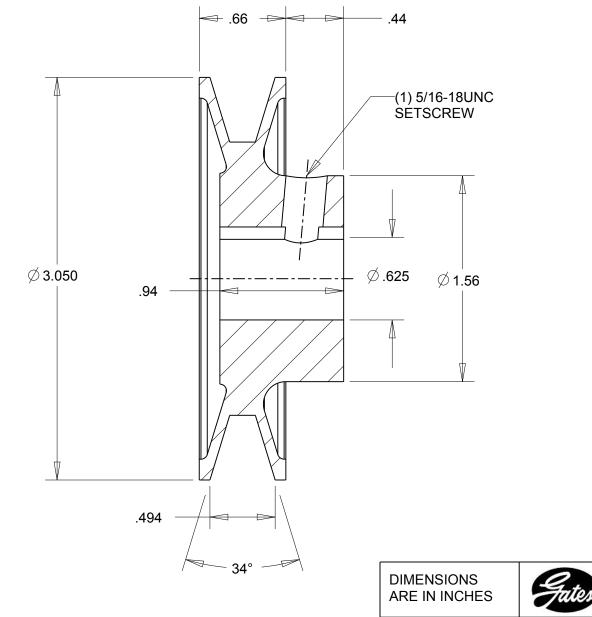

|                                                                                                                                                                                                                                                                                                                                                                                               | Material: IRON | Gates Part No: AK30.5/8    |
|-----------------------------------------------------------------------------------------------------------------------------------------------------------------------------------------------------------------------------------------------------------------------------------------------------------------------------------------------------------------------------------------------|----------------|----------------------------|
| This drawing is a stock power transmission component. Details shown which do not affect<br>drive function may be changed without any notification.<br>This document is the property of Gates Corporation. It may not be reproduced in whole<br>or in part or provided to third parties without written authorization from Gates<br>Corporation. All rights are reserved including copyrights. | Finish: PAINT  | Gates Product No: 78072121 |
|                                                                                                                                                                                                                                                                                                                                                                                               | Weight:<br>0.8 | Drawing No:<br>AK30.5/8    |