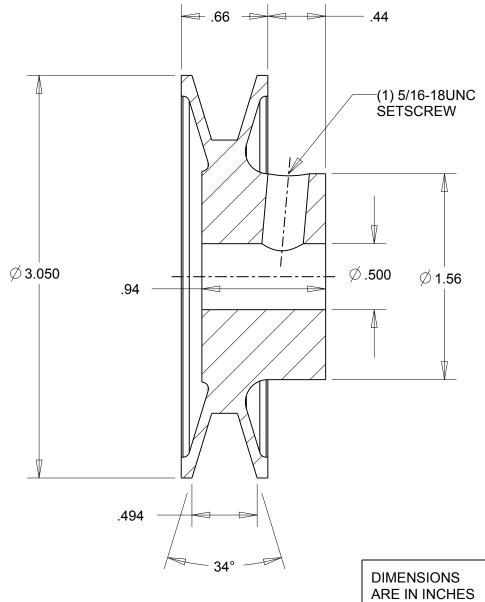

NOTES: 1. SURFACE FINISH PER MPTA B4 2. COATING: PAINT

| 34°                                                                                                                                                                                                                                                                                                                                                                                | DIMENSIONS<br>ARE IN INCHES | Gates Corporation Denver, Colorado |
|------------------------------------------------------------------------------------------------------------------------------------------------------------------------------------------------------------------------------------------------------------------------------------------------------------------------------------------------------------------------------------|-----------------------------|------------------------------------|
|                                                                                                                                                                                                                                                                                                                                                                                    | Material: IRON              | Gates Part No: AK30.1/2            |
| This drawing is a stock power transmission component. Details shown which do not affect drive function may be changed without any notification.  This document is the property of Gates Corporation. It may not be reproduced in whole or in part or provided to third parties without written authorization from Gates Corporation. All rights are reserved including copyrights. | Finish: PAINT               | Gates Product No: 78072120         |
|                                                                                                                                                                                                                                                                                                                                                                                    | Weight: 0.8                 | Drawing No: AK30.1/2               |