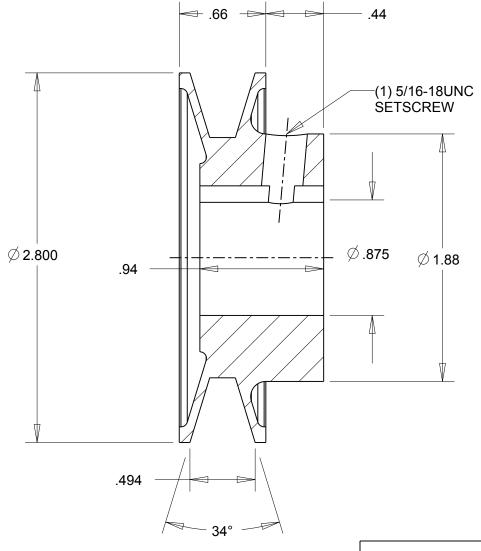

NOTES: 1. SURFACE FINISH PER MPTA B4 2. COATING: PAINT

|                                                                                                                                                                                                                                                                                                                                                                                    | DIMENSIONS<br>ARE IN INCHES | Gates Corporation Denver, Colorado |
|------------------------------------------------------------------------------------------------------------------------------------------------------------------------------------------------------------------------------------------------------------------------------------------------------------------------------------------------------------------------------------|-----------------------------|------------------------------------|
|                                                                                                                                                                                                                                                                                                                                                                                    | Material: IRON              | Gates Part No: AK28.7/8            |
| This drawing is a stock power transmission component. Details shown which do not affect drive function may be changed without any notification.  This document is the property of Gates Corporation. It may not be reproduced in whole or in part or provided to third parties without written authorization from Gates Corporation. All rights are reserved including copyrights. | Finish: PAINT               | Gates Product No: 78072111         |
|                                                                                                                                                                                                                                                                                                                                                                                    | Weight:<br>0.7              | Drawing No:<br>AK28.7/8            |