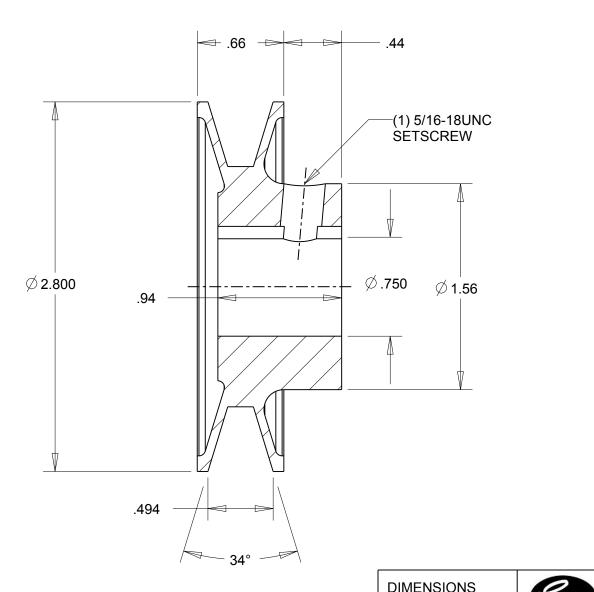

|                                                                                                                                                                                                                                                                                                                                                                                               | DIMENSIONS<br>ARE IN INCHES | Gates Corporation<br>Denver, Colorado |
|-----------------------------------------------------------------------------------------------------------------------------------------------------------------------------------------------------------------------------------------------------------------------------------------------------------------------------------------------------------------------------------------------|-----------------------------|---------------------------------------|
|                                                                                                                                                                                                                                                                                                                                                                                               | Material: IRON              | Gates Part No: AK28.3/4               |
| This drawing is a stock power transmission component. Details shown which do not affect<br>drive function may be changed without any notification.<br>This document is the property of Gates Corporation. It may not be reproduced in whole<br>or in part or provided to third parties without written authorization from Gates<br>Corporation. All rights are reserved including copyrights. | Finish: PAINT               | Gates Product No: 78072110            |
|                                                                                                                                                                                                                                                                                                                                                                                               | Weight:<br>0.6              | Drawing No:<br>AK28.3/4               |