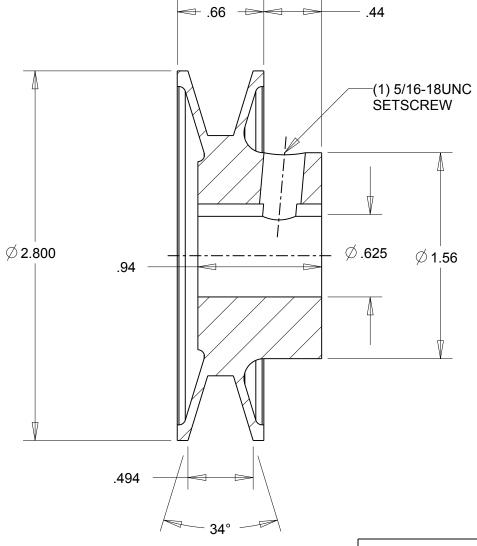

- NOTES: 1. SURFACE FINISH PER MPTA B4 2. COATING: PAINT

|                                                                                                                                                                                                                                                                                                                                                                                    | DIMENSIONS<br>ARE IN INCHES | Gates Corporation Denver, Colorado |
|------------------------------------------------------------------------------------------------------------------------------------------------------------------------------------------------------------------------------------------------------------------------------------------------------------------------------------------------------------------------------------|-----------------------------|------------------------------------|
|                                                                                                                                                                                                                                                                                                                                                                                    | Material: IRON              | Gates Part No: AK28.5/8            |
| This drawing is a stock power transmission component. Details shown which do not affect drive function may be changed without any notification.  This document is the property of Gates Corporation. It may not be reproduced in whole or in part or provided to third parties without written authorization from Gates Corporation. All rights are reserved including copyrights. | Finish: PAINT               | Gates Product No: 78072109         |
|                                                                                                                                                                                                                                                                                                                                                                                    | Weight:<br>0.6              | Drawing No: AK28.5/8               |