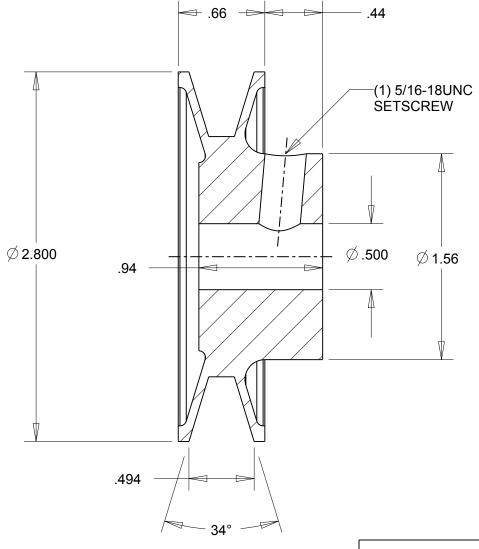

NOTES: 1. SURFACE FINISH PER MPTA B4 2. COATING: PAINT

|                                                                                                                                                                                                                                                                                                                                                                                    | DIMENSIONS<br>ARE IN INCHES | Gates Corporation Denver, Colorado |
|------------------------------------------------------------------------------------------------------------------------------------------------------------------------------------------------------------------------------------------------------------------------------------------------------------------------------------------------------------------------------------|-----------------------------|------------------------------------|
|                                                                                                                                                                                                                                                                                                                                                                                    | Material: IRON              | Gates Part No: AK28.1/2            |
| This drawing is a stock power transmission component. Details shown which do not affect drive function may be changed without any notification.  This document is the property of Gates Corporation. It may not be reproduced in whole or in part or provided to third parties without written authorization from Gates Corporation. All rights are reserved including copyrights. | Finish: PAINT               | Gates Product No: 78072108         |
|                                                                                                                                                                                                                                                                                                                                                                                    | Weight:                     | Drawing No:                        |
|                                                                                                                                                                                                                                                                                                                                                                                    | 0.6                         | AK28.1/2                           |