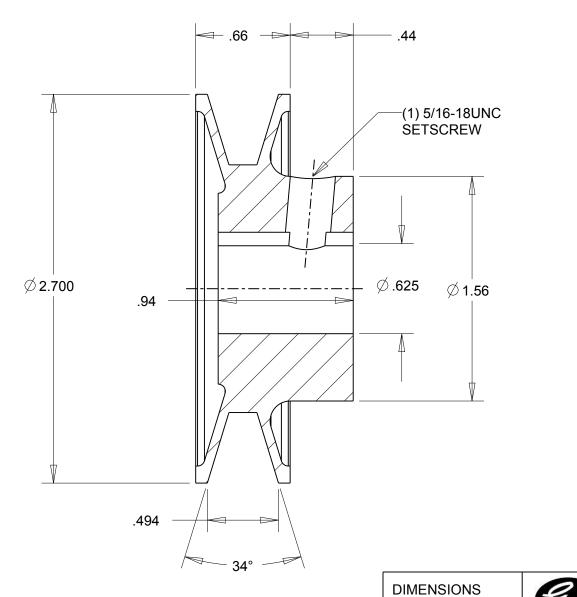

|                                                                                                                                                                                                                                                                                                                                                                                               | DIMENSIONS<br>ARE IN INCHES | Gates Corporation<br>Denver, Colorado |
|-----------------------------------------------------------------------------------------------------------------------------------------------------------------------------------------------------------------------------------------------------------------------------------------------------------------------------------------------------------------------------------------------|-----------------------------|---------------------------------------|
|                                                                                                                                                                                                                                                                                                                                                                                               | Material: IRON              | Gates Part No: AK27.5/8               |
| This drawing is a stock power transmission component. Details shown which do not affect<br>drive function may be changed without any notification.<br>This document is the property of Gates Corporation. It may not be reproduced in whole<br>or in part or provided to third parties without written authorization from Gates<br>Corporation. All rights are reserved including copyrights. | Finish: PAINT               | Gates Product No: 78072091            |
|                                                                                                                                                                                                                                                                                                                                                                                               | Weight:<br>0.6              | Drawing No:<br>AK27.5/8               |