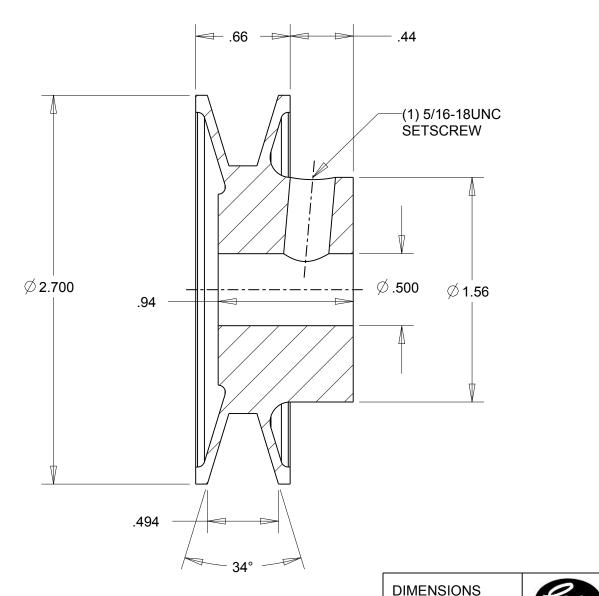

|                                                                                                                                                                                                                                                                                                                                                                                               | DIMENSIONS<br>ARE IN INCHES | Gates Corporation<br>Denver, Colorado |
|-----------------------------------------------------------------------------------------------------------------------------------------------------------------------------------------------------------------------------------------------------------------------------------------------------------------------------------------------------------------------------------------------|-----------------------------|---------------------------------------|
|                                                                                                                                                                                                                                                                                                                                                                                               | Material: IRON              | Gates Part No: AK27.1/2               |
| This drawing is a stock power transmission component. Details shown which do not affect<br>drive function may be changed without any notification.<br>This document is the property of Gates Corporation. It may not be reproduced in whole<br>or in part or provided to third parties without written authorization from Gates<br>Corporation. All rights are reserved including copyrights. | Finish: PAINT               | Gates Product No: 78072090            |
|                                                                                                                                                                                                                                                                                                                                                                                               | Weight:<br>0.6              | Drawing No:<br>AK27.1/2               |