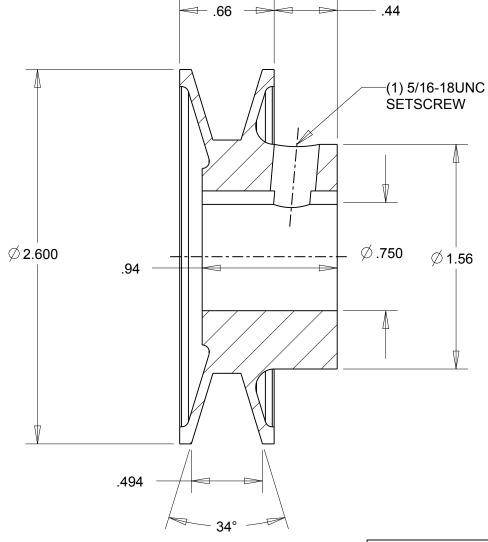

- NOTES: 1. SURFACE FINISH PER MPTA B4 2. COATING: PAINT

|                                                                                                                                                                                                                                                                                                                                                                                    | DIMENSIONS<br>ARE IN INCHES | Gates Corporation Denver, Colorado |
|------------------------------------------------------------------------------------------------------------------------------------------------------------------------------------------------------------------------------------------------------------------------------------------------------------------------------------------------------------------------------------|-----------------------------|------------------------------------|
|                                                                                                                                                                                                                                                                                                                                                                                    | Material: IRON              | Gates Part No: AK26.3/4            |
| This drawing is a stock power transmission component. Details shown which do not affect drive function may be changed without any notification.  This document is the property of Gates Corporation. It may not be reproduced in whole or in part or provided to third parties without written authorization from Gates Corporation. All rights are reserved including copyrights. | Finish: PAINT               | Gates Product No: 78072089         |
|                                                                                                                                                                                                                                                                                                                                                                                    | Weight:<br>0.6              | Drawing No: AK26.3/4               |