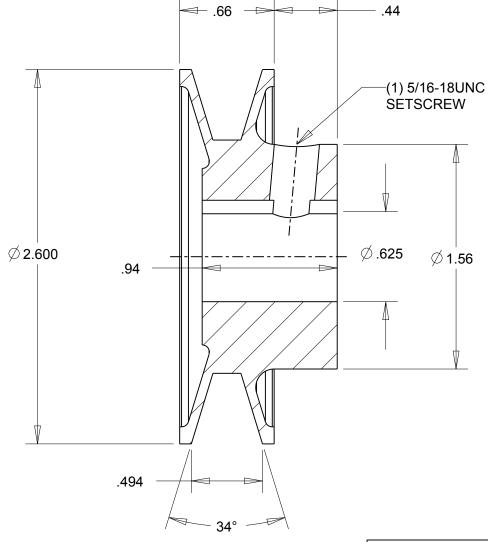

- NOTES: 1. SURFACE FINISH PER MPTA B4 2. COATING: PAINT

|                                                                                                                                                                                                                                                                                                                                                                                    | DIMENSIONS<br>ARE IN INCHES | Gates Corporation Denver, Colorado |
|------------------------------------------------------------------------------------------------------------------------------------------------------------------------------------------------------------------------------------------------------------------------------------------------------------------------------------------------------------------------------------|-----------------------------|------------------------------------|
|                                                                                                                                                                                                                                                                                                                                                                                    | Material: IRON              | Gates Part No: AK26.5/8            |
| This drawing is a stock power transmission component. Details shown which do not affect drive function may be changed without any notification.  This document is the property of Gates Corporation. It may not be reproduced in whole or in part or provided to third parties without written authorization from Gates Corporation. All rights are reserved including copyrights. | Finish: PAINT               | Gates Product No: 78072088         |
|                                                                                                                                                                                                                                                                                                                                                                                    | Weight:<br>0.6              | Drawing No: AK26.5/8               |