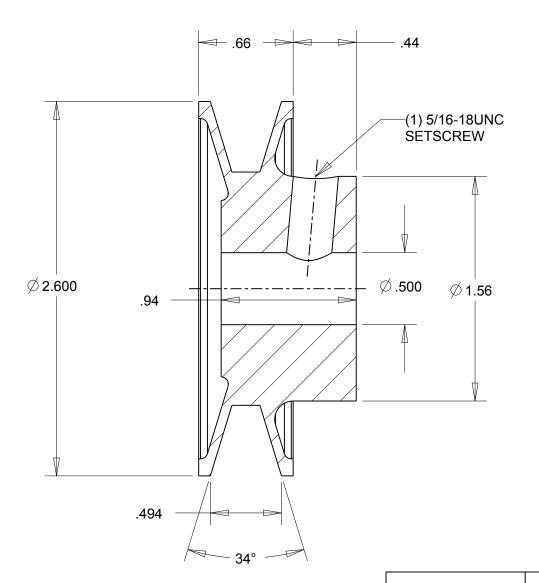

|                                                                                                                                                                                                                                                                                                                                                                                               | DIMENSIONS<br>ARE IN INCHES | Gates Corporation<br>Denver, Colorado |
|-----------------------------------------------------------------------------------------------------------------------------------------------------------------------------------------------------------------------------------------------------------------------------------------------------------------------------------------------------------------------------------------------|-----------------------------|---------------------------------------|
|                                                                                                                                                                                                                                                                                                                                                                                               | Material: IRON              | Gates Part No: AK26.1/2               |
| This drawing is a stock power transmission component. Details shown which do not affect<br>drive function may be changed without any notification.<br>This document is the property of Gates Corporation. It may not be reproduced in whole<br>or in part or provided to third parties without written authorization from Gates<br>Corporation. All rights are reserved including copyrights. | Finish: PAINT               | Gates Product No: 78072087            |
|                                                                                                                                                                                                                                                                                                                                                                                               | Weight:<br>0.6              | Drawing No:<br>AK26.1/2               |