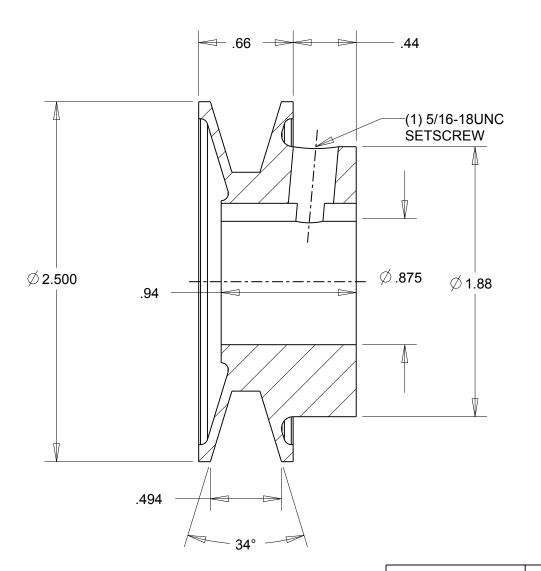

|                                                                                                                                                                                                                                                                                                                                                                                      | DIMENSIONS<br>ARE IN INCHES | Gates Corporation<br>Denver, Colorado |
|--------------------------------------------------------------------------------------------------------------------------------------------------------------------------------------------------------------------------------------------------------------------------------------------------------------------------------------------------------------------------------------|-----------------------------|---------------------------------------|
|                                                                                                                                                                                                                                                                                                                                                                                      | Material: IRON              | Gates Part No: AK25.7/8               |
| This drawing is a stock power transmission component. Details shown which do not affect drive function may be changed without any notification.<br>This document is the property of Gates Corporation. It may not be reproduced in whole or in part or provided to third parties without written authorization from Gates Corporation. All rights are reserved including copyrights. | Finish: PAINT               | Gates Product No: 78072086            |
|                                                                                                                                                                                                                                                                                                                                                                                      | Weight:<br>0.7              | Drawing No:<br>AK25.7/8               |