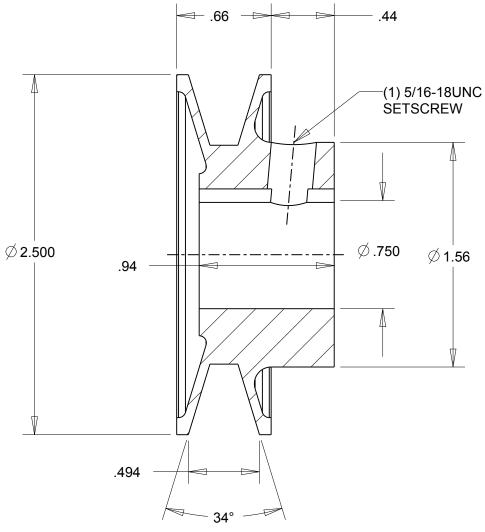

NOTES: 1. SURFACE FINISH PER MPTA B4 2. COATING: PAINT

| 7 34                                                                                                                                                                                                                                                                                                                                                                                |                             |                                    |
|-------------------------------------------------------------------------------------------------------------------------------------------------------------------------------------------------------------------------------------------------------------------------------------------------------------------------------------------------------------------------------------|-----------------------------|------------------------------------|
|                                                                                                                                                                                                                                                                                                                                                                                     | DIMENSIONS<br>ARE IN INCHES | Gates Corporation Denver, Colorado |
|                                                                                                                                                                                                                                                                                                                                                                                     | Material: IRON              | Gates Part No: AK25.3/4            |
| This drawing is a stock power transmission component. Details shown which do not affect drive function may be changed without any notification.  This document is the property of Gates Corporation. It may not be reproduced in whole or in part or provided to third parties without written authorization from Gates  Corporation. All rights are reserved including copyrights. | Finish: PAINT               | Gates Product No: 78072085         |
|                                                                                                                                                                                                                                                                                                                                                                                     | Weight:<br>0.6              | Drawing No: AK25.3/4               |