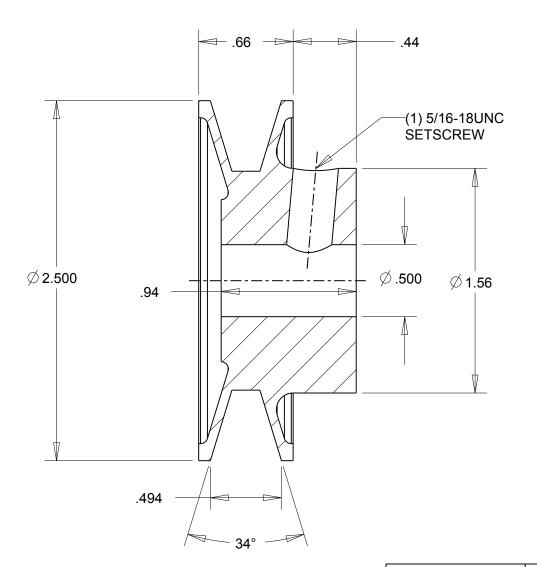

|                                                                                                                                                                                                                                                                                                                                                                                               | DIMENSIONS<br>ARE IN INCHES | Gates Corporation<br>Denver, Colorado |
|-----------------------------------------------------------------------------------------------------------------------------------------------------------------------------------------------------------------------------------------------------------------------------------------------------------------------------------------------------------------------------------------------|-----------------------------|---------------------------------------|
|                                                                                                                                                                                                                                                                                                                                                                                               | Material: IRON              | Gates Part No: AK25.1/2               |
| This drawing is a stock power transmission component. Details shown which do not affect<br>drive function may be changed without any notification.<br>This document is the property of Gates Corporation. It may not be reproduced in whole<br>or in part or provided to third parties without written authorization from Gates<br>Corporation. All rights are reserved including copyrights. | Finish: PAINT               | Gates Product No: 78072083            |
|                                                                                                                                                                                                                                                                                                                                                                                               | Weight:<br>0.6              | Drawing No:<br>AK25.1/2               |