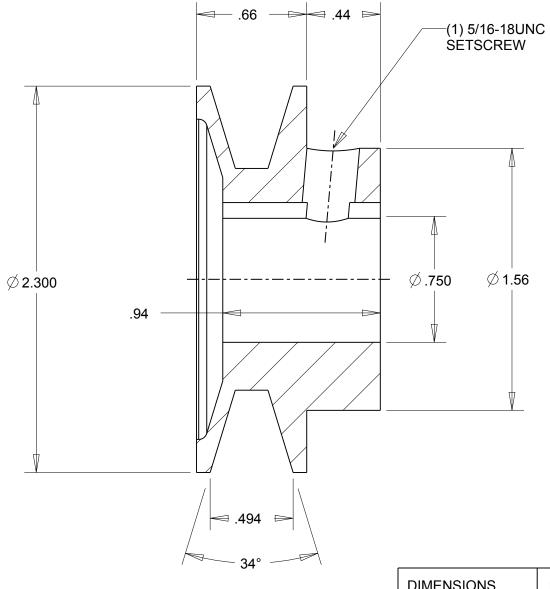

1. SURFACE FINISH PER MPTA B4 2. COATING: PAINT

| 34°                                                                                                                                                                                                                                                                                                                                                                                |                             |                                    |
|------------------------------------------------------------------------------------------------------------------------------------------------------------------------------------------------------------------------------------------------------------------------------------------------------------------------------------------------------------------------------------|-----------------------------|------------------------------------|
|                                                                                                                                                                                                                                                                                                                                                                                    | DIMENSIONS<br>ARE IN INCHES | Gates Corporation Denver, Colorado |
|                                                                                                                                                                                                                                                                                                                                                                                    | Material: IRON              | Gates Part No: AK23.3/4            |
| This drawing is a stock power transmission component. Details shown which do not affect drive function may be changed without any notification.  This document is the property of Gates Corporation. It may not be reproduced in whole or in part or provided to third parties without written authorization from Gates Corporation. All rights are reserved including copyrights. | Finish: PAINT               | Gates Product No: 78072068         |
|                                                                                                                                                                                                                                                                                                                                                                                    | Weight:                     | Drawing No:                        |
|                                                                                                                                                                                                                                                                                                                                                                                    | 0.5                         | AK23.3/4                           |