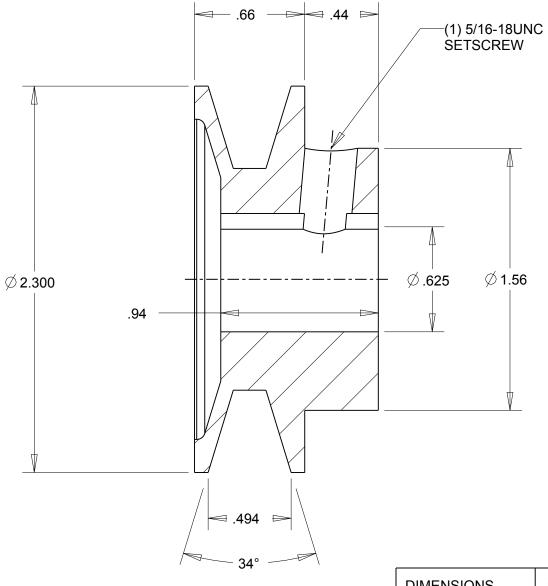

1. SURFACE FINISH PER MPTA B4

| 34°                                                                                                                                                                                                                                                                                                                                                                                |                             |                                    |
|------------------------------------------------------------------------------------------------------------------------------------------------------------------------------------------------------------------------------------------------------------------------------------------------------------------------------------------------------------------------------------|-----------------------------|------------------------------------|
|                                                                                                                                                                                                                                                                                                                                                                                    | DIMENSIONS<br>ARE IN INCHES | Gates Corporation Denver, Colorado |
|                                                                                                                                                                                                                                                                                                                                                                                    | Material: IRON              | Gates Part No: AK23.5/8            |
| This drawing is a stock power transmission component. Details shown which do not affect drive function may be changed without any notification.  This document is the property of Gates Corporation. It may not be reproduced in whole or in part or provided to third parties without written authorization from Gates Corporation. All rights are reserved including copyrights. | Finish: PAINT               | Gates Product No: 78072067         |
|                                                                                                                                                                                                                                                                                                                                                                                    | Weight:                     | Drawing No:                        |
|                                                                                                                                                                                                                                                                                                                                                                                    | 0.5                         | AK23.5/8                           |