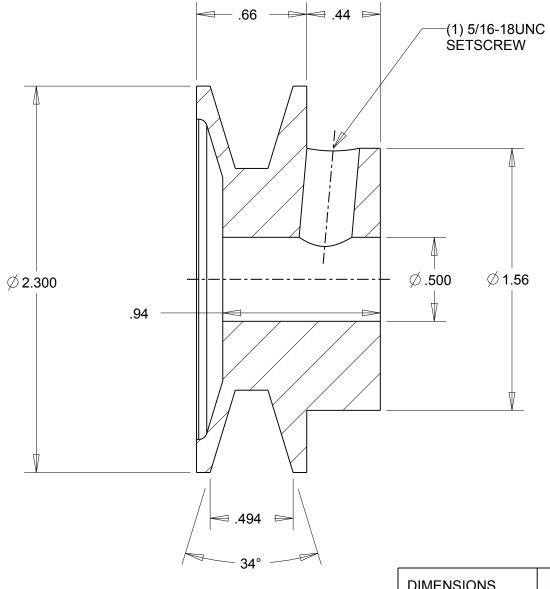

1. SURFACE FINISH PER MPTA B4

| 34°                                                                                                                                                                                                                                                                                                                                                                                |                             |                                    |
|------------------------------------------------------------------------------------------------------------------------------------------------------------------------------------------------------------------------------------------------------------------------------------------------------------------------------------------------------------------------------------|-----------------------------|------------------------------------|
|                                                                                                                                                                                                                                                                                                                                                                                    | DIMENSIONS<br>ARE IN INCHES | Gates Corporation Denver, Colorado |
|                                                                                                                                                                                                                                                                                                                                                                                    | Material: IRON              | Gates Part No: AK23.1/2            |
| This drawing is a stock power transmission component. Details shown which do not affect drive function may be changed without any notification.  This document is the property of Gates Corporation. It may not be reproduced in whole or in part or provided to third parties without written authorization from Gates Corporation. All rights are reserved including copyrights. | Finish: PAINT               | Gates Product No: 78072066         |
|                                                                                                                                                                                                                                                                                                                                                                                    | Weight:                     | Drawing No:                        |
|                                                                                                                                                                                                                                                                                                                                                                                    | 0.5                         | AK23.1/2                           |