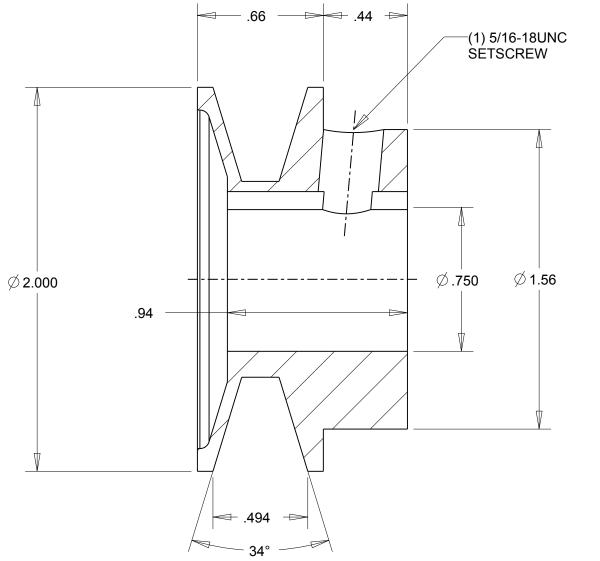

## NOTES: 1. SURFACE FINISH PER MPTA B4 2. COATING: PAINT

|                                                                                                                                                                                                                                                                                                                                                                                               | DIMENSIONS<br>ARE IN INCHES | Gates Corporation<br>Denver, Colorado |
|-----------------------------------------------------------------------------------------------------------------------------------------------------------------------------------------------------------------------------------------------------------------------------------------------------------------------------------------------------------------------------------------------|-----------------------------|---------------------------------------|
|                                                                                                                                                                                                                                                                                                                                                                                               | Material: IRON              | Gates Part No: AK20.3/4               |
| This drawing is a stock power transmission component. Details shown which do not affect<br>drive function may be changed without any notification.<br>This document is the property of Gates Corporation. It may not be reproduced in whole<br>or in part or provided to third parties without written authorization from Gates<br>Corporation. All rights are reserved including copyrights. | Finish: PAINT               | Gates Product No: 78072058            |
|                                                                                                                                                                                                                                                                                                                                                                                               | Weight:                     | Drawing No:                           |
|                                                                                                                                                                                                                                                                                                                                                                                               | 0.4                         | AK20.3/4                              |