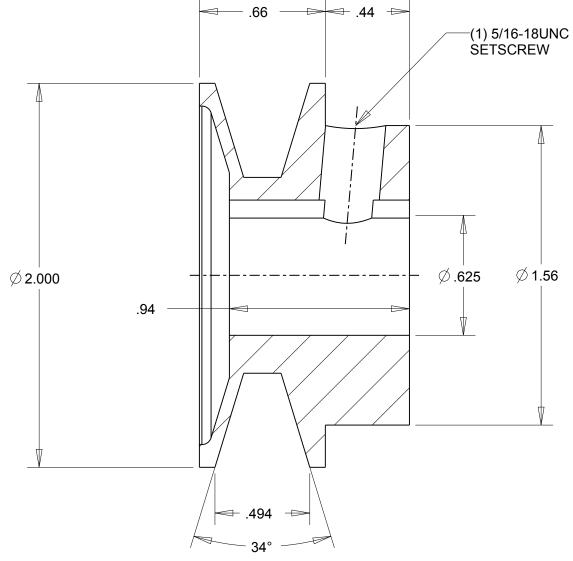

1. SURFACE FINISH PER MPTA B4

| 34°                                                                                                                                                                                                                                                                                                                                                                                |                             |                                    |
|------------------------------------------------------------------------------------------------------------------------------------------------------------------------------------------------------------------------------------------------------------------------------------------------------------------------------------------------------------------------------------|-----------------------------|------------------------------------|
|                                                                                                                                                                                                                                                                                                                                                                                    | DIMENSIONS<br>ARE IN INCHES | Gates Corporation Denver, Colorado |
|                                                                                                                                                                                                                                                                                                                                                                                    | Material: IRON              | Gates Part No: AK20.5/8            |
| This drawing is a stock power transmission component. Details shown which do not affect drive function may be changed without any notification.  This document is the property of Gates Corporation. It may not be reproduced in whole or in part or provided to third parties without written authorization from Gates Corporation. All rights are reserved including copyrights. | Finish: PAINT               | Gates Product No: 78072057         |
|                                                                                                                                                                                                                                                                                                                                                                                    | Weight:                     | Drawing No:                        |
|                                                                                                                                                                                                                                                                                                                                                                                    | 0.4                         | AK20.5/8                           |