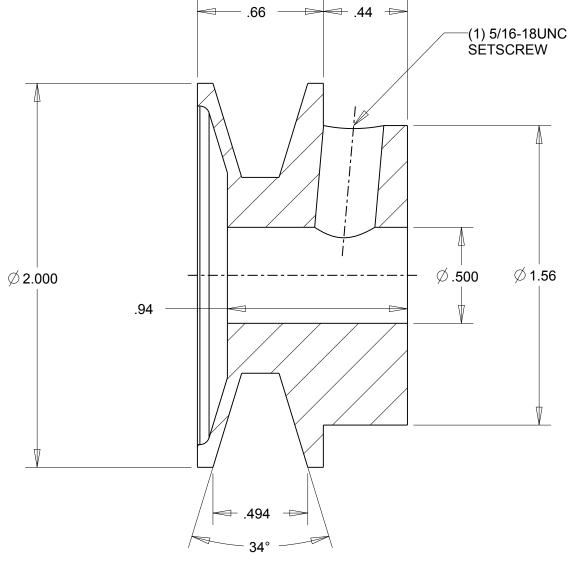

1. SURFACE FINISH PER MPTA B4

|                                                                                                                                                                                                                                                                                                                                                                                    | DIMENSIONS<br>ARE IN INCHES | Gates Corporation Denver, Colorado |
|------------------------------------------------------------------------------------------------------------------------------------------------------------------------------------------------------------------------------------------------------------------------------------------------------------------------------------------------------------------------------------|-----------------------------|------------------------------------|
|                                                                                                                                                                                                                                                                                                                                                                                    | Material: IRON              | Gates Part No: AK20.1/2            |
| This drawing is a stock power transmission component. Details shown which do not affect drive function may be changed without any notification.  This document is the property of Gates Corporation. It may not be reproduced in whole or in part or provided to third parties without written authorization from Gates Corporation. All rights are reserved including copyrights. | Finish: PAINT               | Gates Product No: 78072056         |
|                                                                                                                                                                                                                                                                                                                                                                                    | Weight:                     | Drawing No:                        |
|                                                                                                                                                                                                                                                                                                                                                                                    | 0.4                         | AK20.1/2                           |