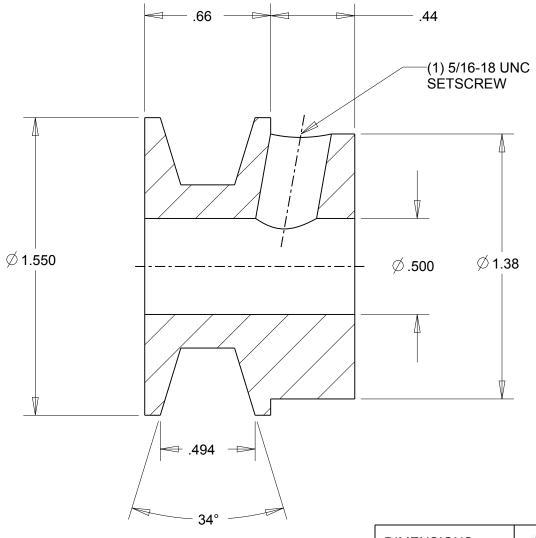

## NOTES:

- 1. SURFACE FINISH PER MPTA B4
- 2. COATING: PAINT

|                                                                                                                                                                                                                                                                                                                                                                                    | ,                           |                                    |
|------------------------------------------------------------------------------------------------------------------------------------------------------------------------------------------------------------------------------------------------------------------------------------------------------------------------------------------------------------------------------------|-----------------------------|------------------------------------|
| 34°                                                                                                                                                                                                                                                                                                                                                                                |                             |                                    |
|                                                                                                                                                                                                                                                                                                                                                                                    | DIMENSIONS<br>ARE IN INCHES | Gates Corporation Denver, Colorado |
|                                                                                                                                                                                                                                                                                                                                                                                    | Material: IRON              | Gates Part No: AK15.1/2            |
| This drawing is a stock power transmission component. Details shown which do not affect drive function may be changed without any notification.  This document is the property of Gates Corporation. It may not be reproduced in whole or in part or provided to third parties without written authorization from Gates Corporation. All rights are reserved including copyrights. | Finish: PAINT               | Gates Product No: 78072046         |
|                                                                                                                                                                                                                                                                                                                                                                                    | Weight:<br>0.3              | Drawing No: AK15.1/2               |