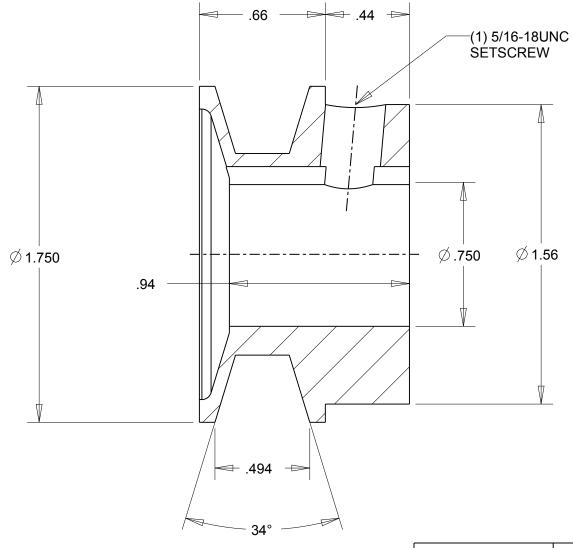

## NOTES:

- 1. SURFACE FINISH PER MPTA B4 2. COATING: PAINT

| 34°                                                                                                                                                                                                                                                                                                                                                                                |                             |                                    |
|------------------------------------------------------------------------------------------------------------------------------------------------------------------------------------------------------------------------------------------------------------------------------------------------------------------------------------------------------------------------------------|-----------------------------|------------------------------------|
|                                                                                                                                                                                                                                                                                                                                                                                    | DIMENSIONS<br>ARE IN INCHES | Gates Corporation Denver, Colorado |
|                                                                                                                                                                                                                                                                                                                                                                                    | Material: IRON              | Gates Part No: AK17.3/4            |
| This drawing is a stock power transmission component. Details shown which do not affect drive function may be changed without any notification.  This document is the property of Gates Corporation. It may not be reproduced in whole or in part or provided to third parties without written authorization from Gates Corporation. All rights are reserved including copyrights. | Finish: PAINT               | Gates Product No: 78072043         |
|                                                                                                                                                                                                                                                                                                                                                                                    | Weight:                     | Drawing No:                        |
|                                                                                                                                                                                                                                                                                                                                                                                    | 0.3                         | AK17.3/4                           |