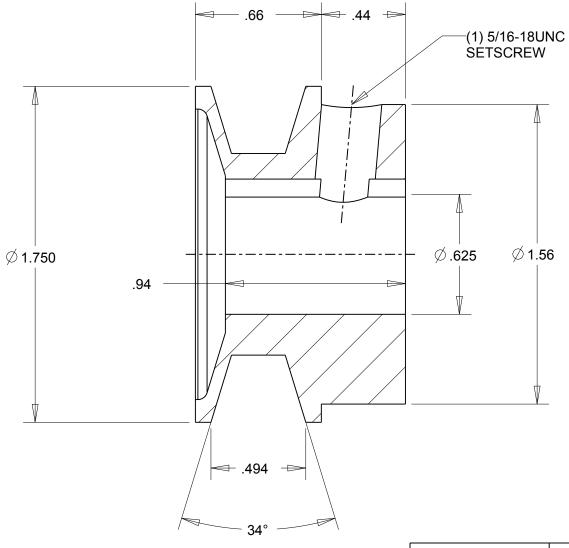

## NOTES:

- 1. SURFACE FINISH PER MPTA B4 2. COATING: PAINT

| 34°                                                                                                                                                                                                                                                                                                                                                                                |                             |                                    |
|------------------------------------------------------------------------------------------------------------------------------------------------------------------------------------------------------------------------------------------------------------------------------------------------------------------------------------------------------------------------------------|-----------------------------|------------------------------------|
|                                                                                                                                                                                                                                                                                                                                                                                    | DIMENSIONS<br>ARE IN INCHES | Gates Corporation Denver, Colorado |
|                                                                                                                                                                                                                                                                                                                                                                                    | Material: IRON              | Gates Part No: AK17.5/8            |
| This drawing is a stock power transmission component. Details shown which do not affect drive function may be changed without any notification.  This document is the property of Gates Corporation. It may not be reproduced in whole or in part or provided to third parties without written authorization from Gates Corporation. All rights are reserved including copyrights. | Finish: PAINT               | Gates Product No: 78072042         |
|                                                                                                                                                                                                                                                                                                                                                                                    | Weight:<br>0.3              | Drawing No:  AK17.5/8              |