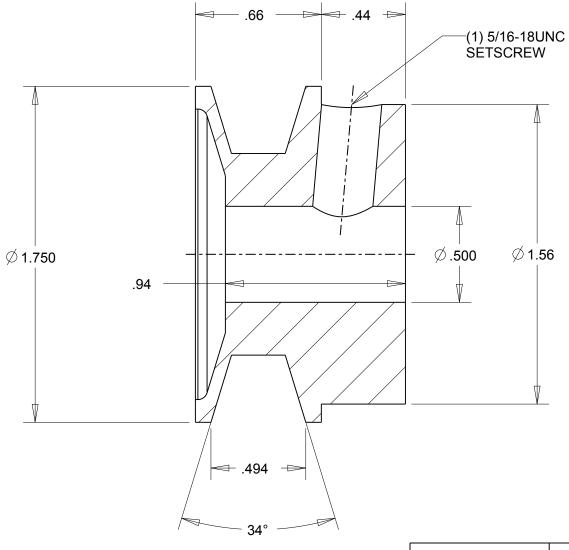

## NOTES:

- 1. SURFACE FINISH PER MPTA B4 2. COATING: PAINT

| 34°                                                                                                                                                                                                                                                                                                                                                                                |                             |                                    |
|------------------------------------------------------------------------------------------------------------------------------------------------------------------------------------------------------------------------------------------------------------------------------------------------------------------------------------------------------------------------------------|-----------------------------|------------------------------------|
|                                                                                                                                                                                                                                                                                                                                                                                    | DIMENSIONS<br>ARE IN INCHES | Gates Corporation Denver, Colorado |
|                                                                                                                                                                                                                                                                                                                                                                                    | Material: IRON              | Gates Part No: AK17.1/2            |
| This drawing is a stock power transmission component. Details shown which do not affect drive function may be changed without any notification.  This document is the property of Gates Corporation. It may not be reproduced in whole or in part or provided to third parties without written authorization from Gates Corporation. All rights are reserved including copyrights. | Finish: PAINT               | Gates Product No: 78072041         |
|                                                                                                                                                                                                                                                                                                                                                                                    | Weight:<br>0.3              | Drawing No:  AK17.1/2              |