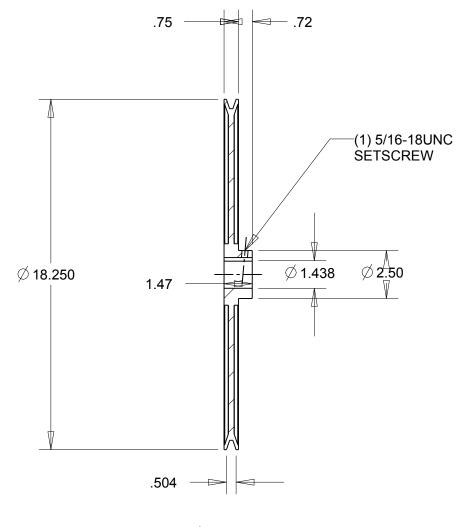

NOTES:

1. SURFACE FINISH PER MPTA B4

2. COATING: PAINT

| DIMENSIONS    | Fates |
|---------------|-------|
| ARE IN INCHES |       |

**Gates Corporation** Denver, Colorado

**IRON** 

Gates Part No:

AK184 1.7/16

Finish:

Material:

**PAINT** Gates Product No: 78052803

Weight:

Drawing No: 12.6

AK184 1.7/16