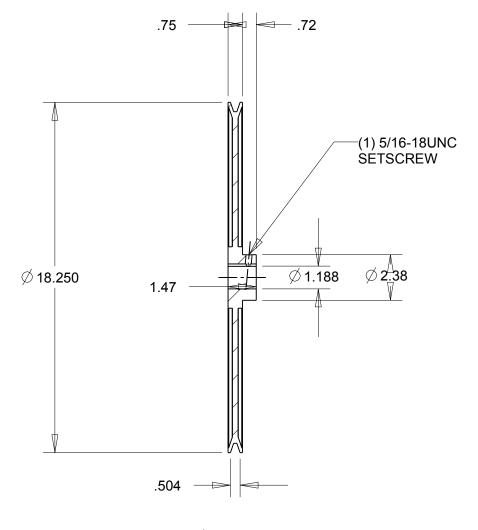

NOTES:

1. SURFACE FINISH PER MPTA B4

2. COATING: PAINT

| DIMENSIONS<br>ARE IN INCHES | Fates |
|-----------------------------|-------|
|                             |       |

**Gates Corporation** Denver, Colorado

Material: Finish:

**PAINT** 

**IRON** 

Gates Product No:

Gates Part No:

78052802

AK184 1.3/16

Weight:

Drawing No: 13.3

AK184 1.3/16