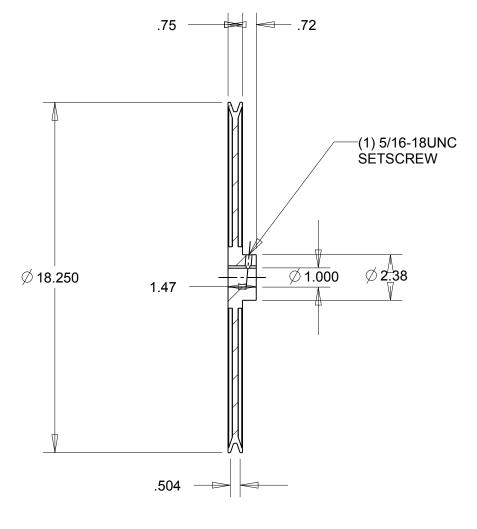

NOTES:

1. SURFACE FINISH PER MPTA B4

2. COATING: PAINT

| DIMENSIONS<br>ARE IN INCHES | Fates |
|-----------------------------|-------|
|                             |       |

**IRON** 

**Gates Corporation** Denver, Colorado

Material: Finish: **PAINT** 

Gates Product No:

Gates Part No:

78052801

Weight:

Drawing No: AK184 1 13.3