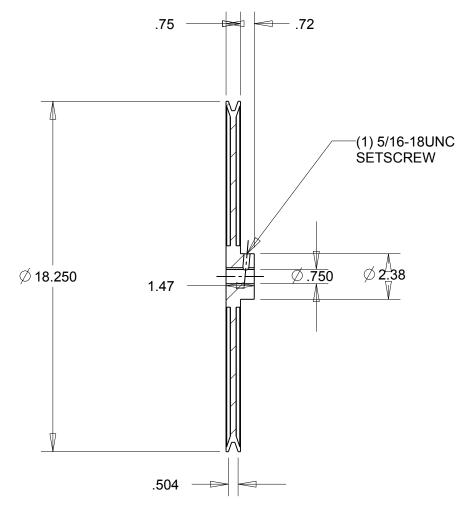

NOTES:

1. SURFACE FINISH PER MPTA B4

2. COATING: PAINT

| DIMENSIONS<br>ARE IN INCHES | Gates |
|-----------------------------|-------|
|                             |       |

**Gates Corporation** Denver, Colorado

AK184.3/4

| This drawing is a stock power transmission component. Details shown which do not affect |
|-----------------------------------------------------------------------------------------|
| drive function may be changed without any notification.                                 |

Finish:

Material:

**PAINT** 

**IRON** 

Gates Product No:

Gates Part No:

78052800

Weight:

Drawing No: 13.3

AK184.3/4