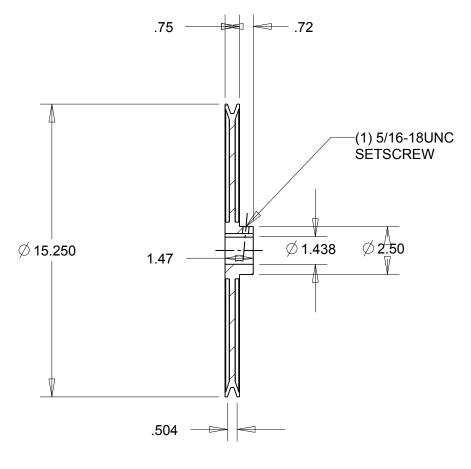

NOTES:

1. SURFACE FINISH PER MPTA B4

2. COATING: PAINT

| DIMENSIONS<br>ARE IN INCHES | Gates Corporation Denver, Colorado |
|-----------------------------|------------------------------------|
| Material: IRON              | Gates Part No: AK154 1.7/16        |
| Finish: PAINT               | Gates Product No: 78052793         |
| Weight:<br>11.0             | Drawing No: AK154 1.7/16           |

This drawing is a stock power transmission component. Details shown which do not affect drive function may be changed without any notification.

This document is the property of Gates Corporation. It may not be reproduced in whole or in part or provided to third parties without written authorization from Gates

Corporation. All rights are reserved including copyrights.