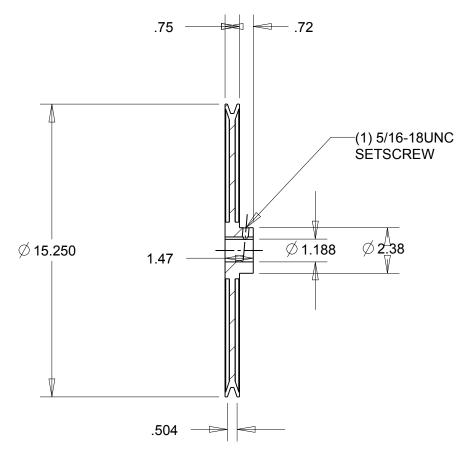

NOTES:

1. SURFACE FINISH PER MPTA B4

2. COATING: PAINT

| DIMENSIONS<br>ARE IN INCHES | Gates Corporation Denver, Colorado |
|-----------------------------|------------------------------------|
| Material: IRON              | Gates Part No: AK154 1.3/16        |
| Finish: PAINT               | Gates Product No: 78052792         |
| Weight:<br>11.0             | Drawing No:<br>AK154 1.3/16        |