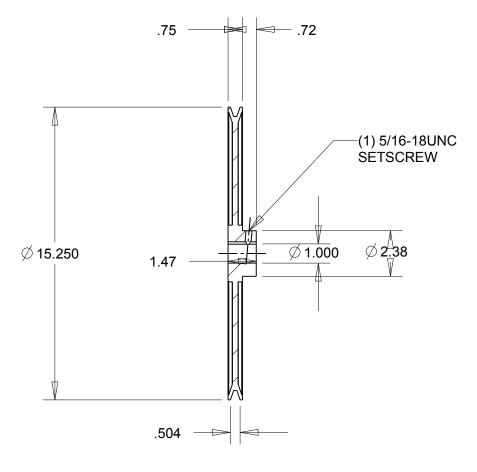

NOTES:

1. SURFACE FINISH PER MPTA B4

2. COATING: PAINT

| DIMENSIONS<br>ARE IN INCHES | Gates Corporation Denver, Colorado |
|-----------------------------|------------------------------------|
| Material: IRON              | Gates Part No: AK154 1             |
| Finish: PAINT               | Gates Product No: 78052791         |
| Weight:<br>11.0             | Drawing No: AK154 1                |