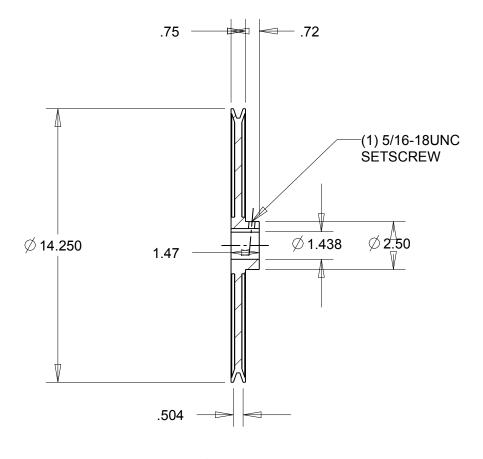

NOTES:

1. SURFACE FINISH PER MPTA B4

2. COATING: PAINT

|        | \ |
|--------|---|
|        | \ |
| ∕─ 38° | - |

|                                                                                                                                                                                                                                                                                                                                                                                    | DIMENSIONS<br>ARE IN INCHES | Gates Corporation Denver, Colorado |
|------------------------------------------------------------------------------------------------------------------------------------------------------------------------------------------------------------------------------------------------------------------------------------------------------------------------------------------------------------------------------------|-----------------------------|------------------------------------|
|                                                                                                                                                                                                                                                                                                                                                                                    | Material: IRON              | Gates Part No: AK144 1.7/16        |
| This drawing is a stock power transmission component. Details shown which do not affect drive function may be changed without any notification.  This document is the property of Gates Corporation. It may not be reproduced in whole or in part or provided to third parties without written authorization from Gates Corporation. All rights are reserved including copyrights. | Finish: PAINT               | Gates Product No: 78052783         |
|                                                                                                                                                                                                                                                                                                                                                                                    | Weight:<br>10.1             | Drawing No:<br>AK144 1.7/16        |