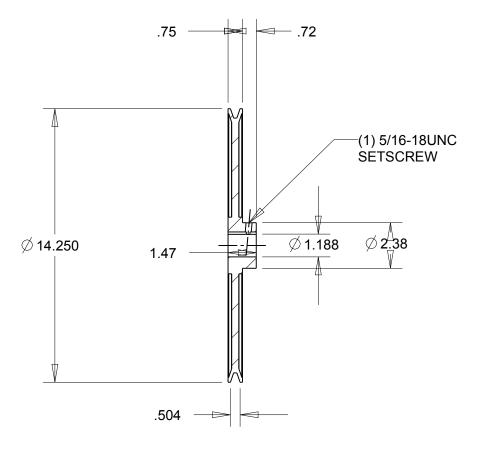

NOTES:

1. SURFACE FINISH PER MPTA B4

2. COATING: PAINT

| /    | \ |
|------|---|
| /    | \ |
| 200  |   |
| / 38 |   |

|                                                                                                                                                                                                                                   | ARE IN INCHES  | Denver, Colorado            |
|-----------------------------------------------------------------------------------------------------------------------------------------------------------------------------------------------------------------------------------|----------------|-----------------------------|
|                                                                                                                                                                                                                                   | Material: IRON | Gates Part No: AK144 1.3/16 |
| This drawing is a stock power transmission component. Details shown which do not affect drive function may be changed without any notification.                                                                                   | Finish: PAINT  | Gates Product No: 78052782  |
| This document is the property of Gates Corporation. It may not be reproduced in whole or in part or provided to third parties without written authorization from Gates Corporation. All rights are reserved including copyrights. | Weight:<br>9.9 | Drawing No: AK144 1.3/16    |