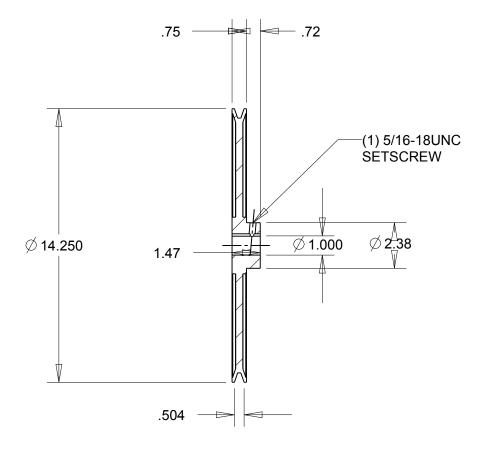

NOTES:

1. SURFACE FINISH PER MPTA B4

2. COATING: PAINT

| /      | \ |
|--------|---|
|        | \ |
| ∕─ 38° | - |

|                                                                                                                                                                                                                                                                                                                                                                                    | DIMENSIONS<br>ARE IN INCHES | Gates Corporation Denver, Colorado |
|------------------------------------------------------------------------------------------------------------------------------------------------------------------------------------------------------------------------------------------------------------------------------------------------------------------------------------------------------------------------------------|-----------------------------|------------------------------------|
|                                                                                                                                                                                                                                                                                                                                                                                    | Material: IRON              | Gates Part No: AK144 1             |
| This drawing is a stock power transmission component. Details shown which do not affect drive function may be changed without any notification.  This document is the property of Gates Corporation. It may not be reproduced in whole or in part or provided to third parties without written authorization from Gates Corporation. All rights are reserved including copyrights. | Finish: PAINT               | Gates Product No: 78052781         |
|                                                                                                                                                                                                                                                                                                                                                                                    | Weight:<br>9.9              | Drawing No: AK144 1                |