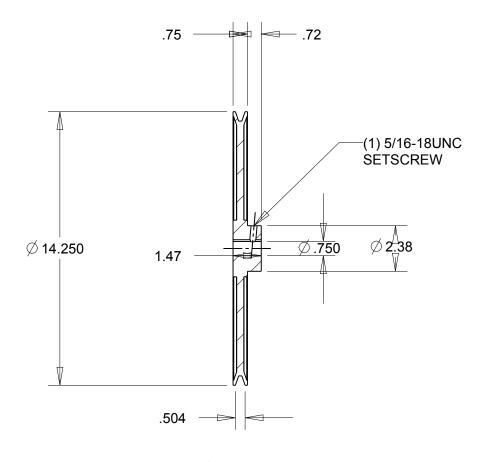

NOTES:

1. SURFACE FINISH PER MPTA B4

2. COATING: PAINT

|       | \ |
|-------|---|
|       | 7 |
| √ 38° | - |

|                                                                                                                                                                                                                                                                                                                                                                                    | DIMENSIONS<br>ARE IN INCHES | Gates Corporation Denver, Colorado |
|------------------------------------------------------------------------------------------------------------------------------------------------------------------------------------------------------------------------------------------------------------------------------------------------------------------------------------------------------------------------------------|-----------------------------|------------------------------------|
|                                                                                                                                                                                                                                                                                                                                                                                    | Material: IRON              | Gates Part No: AK144.3/4           |
| This drawing is a stock power transmission component. Details shown which do not affect drive function may be changed without any notification.  This document is the property of Gates Corporation. It may not be reproduced in whole or in part or provided to third parties without written authorization from Gates Corporation. All rights are reserved including copyrights. | Finish: PAINT               | Gates Product No: 78052780         |
|                                                                                                                                                                                                                                                                                                                                                                                    | Weight:<br>9.9              | Drawing No: AK144.3/4              |