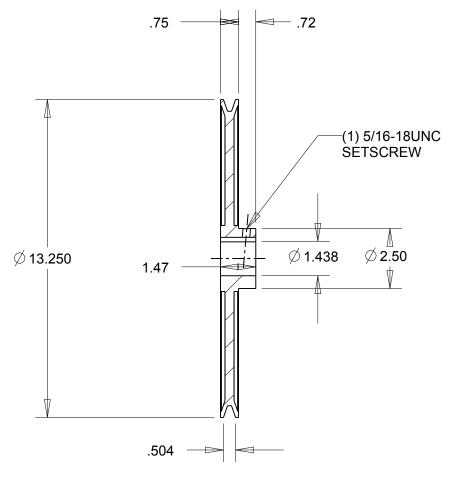

NOTES:

1. SURFACE FINISH PER MPTA B4

2. COATING: PAINT

| /     | \ |
|-------|---|
|       | \ |
| √ 38° |   |

| ARE IN INCHES  | Denver, Colorado            |
|----------------|-----------------------------|
| Material: IRON | Gates Part No: AK134 1.7/16 |
| Finish: PAINT  | Gates Product No: 78052744  |
| Weight:<br>8.5 | Drawing No: AK134 1.7/16    |