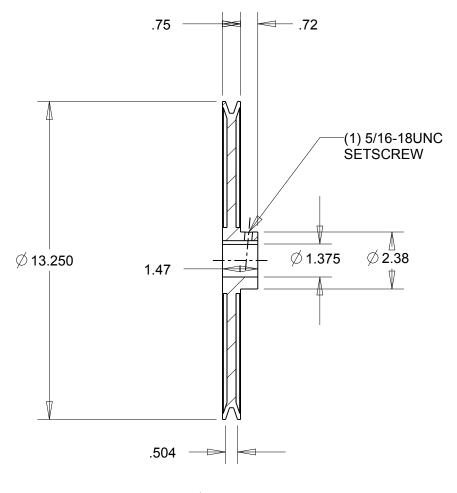

NOTES:

1. SURFACE FINISH PER MPTA B4

2. COATING: PAINT

|        | \ |
|--------|---|
| ∕─ 38° |   |

| ARE IN INCHES  | Denver, Colorado           |
|----------------|----------------------------|
| Material: IRON | Gates Part No: AK134 1.3/8 |
| Finish: PAINT  | Gates Product No: 78052743 |
| Weight:<br>8.9 | Drawing No: AK134 1.3/8    |