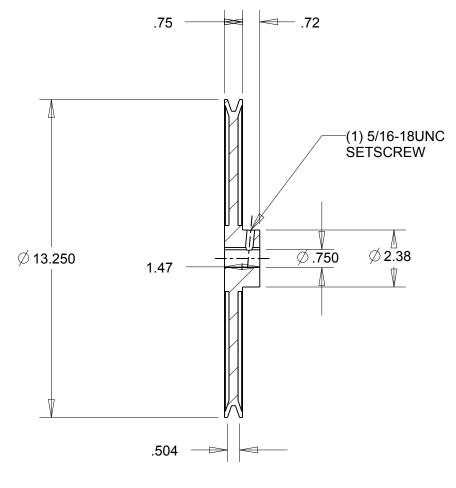

NOTES:

1. SURFACE FINISH PER MPTA B4

2. COATING: PAINT

| /     | \ |
|-------|---|
|       | \ |
| √ 38° |   |

| ARE IN INCHES  | Denver, Colorado           |
|----------------|----------------------------|
| Material: IRON | Gates Part No: AK134.3/4   |
| Finish: PAINT  | Gates Product No: 78052740 |
| Weight:<br>8.9 | Drawing No: AK134.3/4      |

**DIMENSIONS** 

**Gates Corporation** 

This drawing is a stock power transmission component. Details shown which do not affect drive function may be changed without any notification.

This document is the property of Gates Corporation. It may not be reproduced in whole