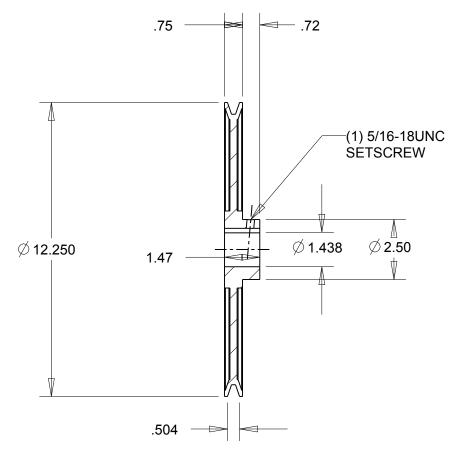

NOTES:

1. SURFACE FINISH PER MPTA B4

2. COATING: PAINT

| /       | \ |
|---------|---|
|         | \ |
| ∕── 38° |   |

| DIMENSIONS<br>ARE IN INCHES | Gates Corporation Denver, Colorado |
|-----------------------------|------------------------------------|
| Material: IRON              | Gates Part No: AK124 1.7/16        |
| Finish: PAINT               | Gates Product No: 78052710         |
| Weight:<br>8.1              | Drawing No:<br>AK124 1.7/16        |