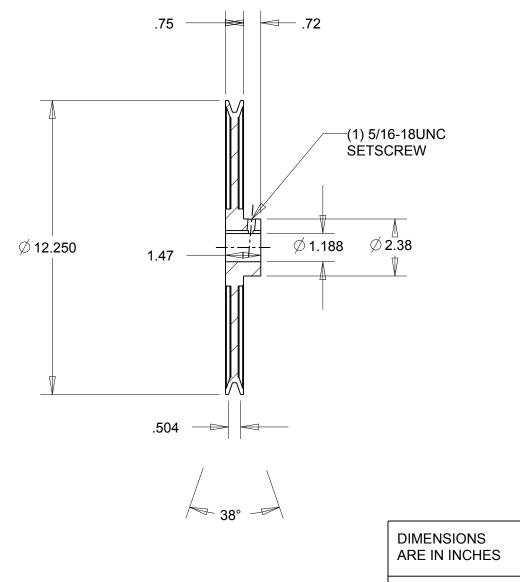

NOTES: 1. SURFACE FINISH PER MPTA B4 2. COATING: PAINT

This drawing is a stock power transmission component. Details shown which do not affect drive function may be changed without any notification. This document is the property of Gates Corporation. It may not be reproduced in whole or in part or provided to third parties without written authorization from Gates

Corporation. All rights are reserved including copyrights.

| DIMENSIONS<br>ARE IN INCHES | Gates Corporation<br>Denver, Colorado |
|-----------------------------|---------------------------------------|
| Material: IRON              | Gates Part No: AK124 1.3/16           |
| Finish: PAINT               | Gates Product No: 78052708            |
| Weight:<br>7.9              | Drawing No:<br>AK124 1.3/16           |