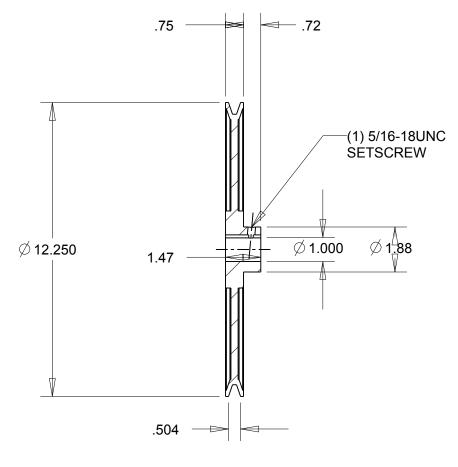

NOTES:

1. SURFACE FINISH PER MPTA B4

2. COATING: PAINT

| /      | \ |
|--------|---|
|        |   |
| ∕─ 38° |   |

| DIMENSIONS<br>ARE IN INCHES | Gates Corporation Denver, Colorado |
|-----------------------------|------------------------------------|
| Material: IRON              | Gates Part No: AK124 1             |
| Finish: PAINT               | Gates Product No: 78052706         |
| Weight:<br>7.7              | Drawing No: AK124 1                |