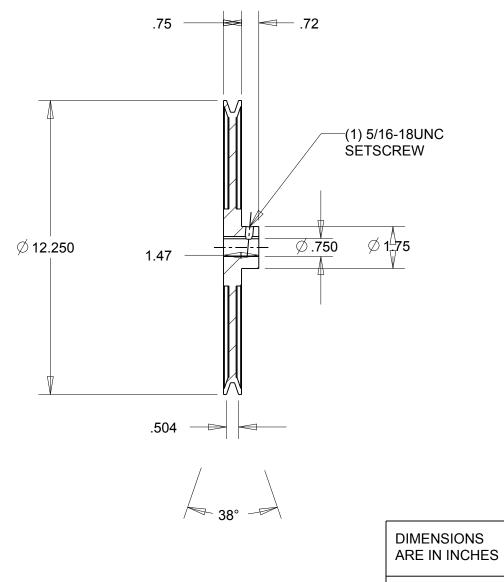

NOTES: 1. SURFACE FINISH PER MPTA B4 2. COATING: PAINT

This drawing is a stock power transmission component. Details shown which do not affect drive function may be changed without any notification. This document is the property of Gates Corporation. It may not be reproduced in whole or in part or provided to third parties without written authorization from Gates

Corporation. All rights are reserved including copyrights.

| DIMENSIONS<br>ARE IN INCHES | Gates Corporation<br>Denver, Colorado |
|-----------------------------|---------------------------------------|
| Material: IRON              | Gates Part No: AK124.3/4              |
| Finish: PAINT               | Gates Product No: 78052704            |
| Weight:<br>7.9              | Drawing No:<br>AK124.3/4              |