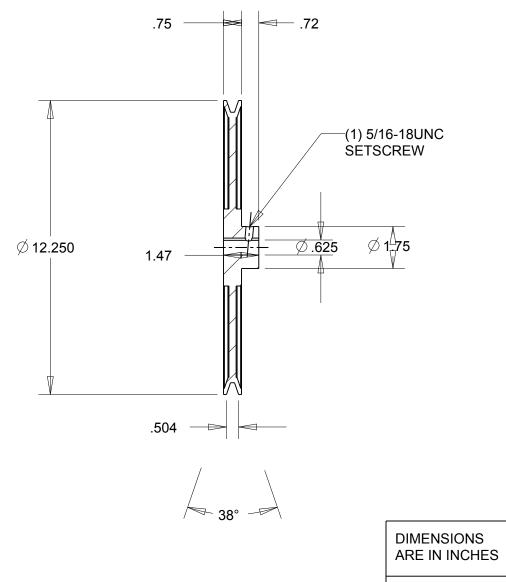

NOTES: 1. SURFACE FINISH PER MPTA B4 2. COATING: PAINT

This drawing is a stock power transmission component. Details shown which do not affect drive function may be changed without any notification. This document is the property of Gates Corporation. It may not be reproduced in whole or in part or provided to third parties without written authorization from Gates

Corporation. All rights are reserved including copyrights.

| DIMENSIONS<br>ARE IN INCHES | Gates Corporation<br>Denver, Colorado |
|-----------------------------|---------------------------------------|
| Material: IRON              | Gates Part No: AK124.5/8              |
| Finish: PAINT               | Gates Product No: 78052703            |
| Weight:<br>7.9              | Drawing No:<br>AK124.5/8              |