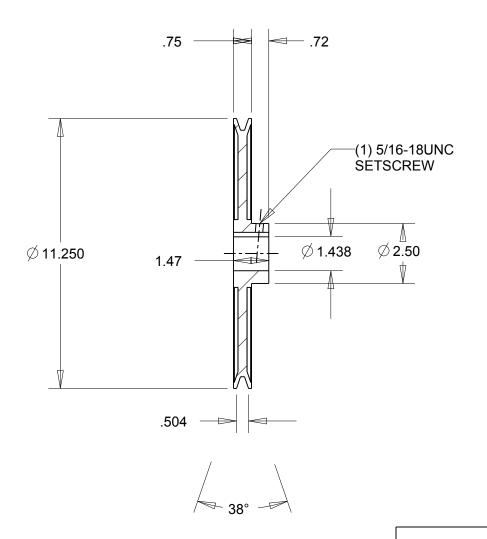

NOTES: 1. SURFACE FINISH PER MPTA B4 2. COATING: PAINT

|                                                                                                                                                                                                                                                                                                                                                                                               | DIMENSIONS<br>ARE IN INCHES | Gates Corporation<br>Denver, Colorado |
|-----------------------------------------------------------------------------------------------------------------------------------------------------------------------------------------------------------------------------------------------------------------------------------------------------------------------------------------------------------------------------------------------|-----------------------------|---------------------------------------|
|                                                                                                                                                                                                                                                                                                                                                                                               | Material: IRON              | Gates Part No: AK114 1.7/16           |
| This drawing is a stock power transmission component. Details shown which do not affect<br>drive function may be changed without any notification.<br>This document is the property of Gates Corporation. It may not be reproduced in whole<br>or in part or provided to third parties without written authorization from Gates<br>Corporation. All rights are reserved including copyrights. | Finish: PAINT               | Gates Product No: 78052670            |
|                                                                                                                                                                                                                                                                                                                                                                                               | Weight:<br>7.2              | Drawing No:<br>AK114 1.7/16           |