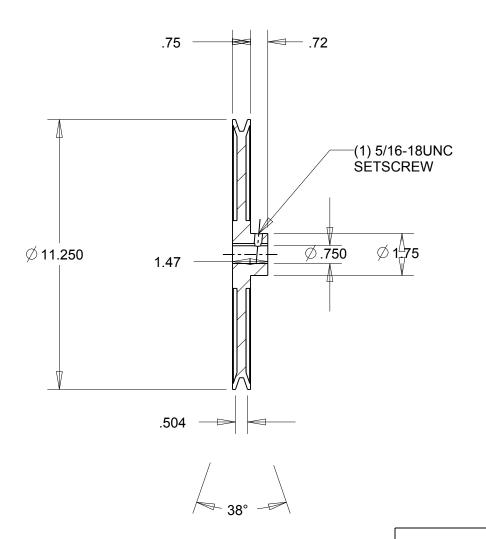

NOTES: 1. SURFACE FINISH PER MPTA B4 2. COATING: PAINT

|                                                                                                                                                                                                                                                                                                                                                                                      | DIMENSIONS<br>ARE IN INCHES | Gates Corporation<br>Denver, Colorado |
|--------------------------------------------------------------------------------------------------------------------------------------------------------------------------------------------------------------------------------------------------------------------------------------------------------------------------------------------------------------------------------------|-----------------------------|---------------------------------------|
|                                                                                                                                                                                                                                                                                                                                                                                      | Material: IRON              | Gates Part No: AK114.3/4              |
| This drawing is a stock power transmission component. Details shown which do not affect drive function may be changed without any notification.<br>This document is the property of Gates Corporation. It may not be reproduced in whole or in part or provided to third parties without written authorization from Gates Corporation. All rights are reserved including copyrights. | Finish: PAINT               | Gates Product No: 78052664            |
|                                                                                                                                                                                                                                                                                                                                                                                      | Weight:<br>6.9              | Drawing No:<br>AK114.3/4              |